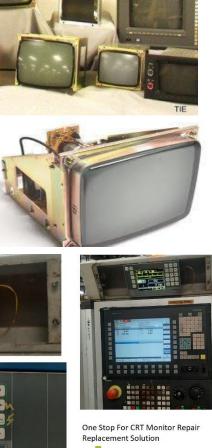

## **CNC Monitor Repair and Replacement Solution**

Skillful Technologies specialized in developing and replacing LCD/TFT monitors replacement for CNC monitors (CRT and LCD). These monitors and TFT panels have been adapted to control units of many different manufacturers of CNC machines Our qualified engineers are able to repair or replace a wide range of makes & models of CNC Monitors for customers. We also have replacement LCD monitor screens for various CRT models